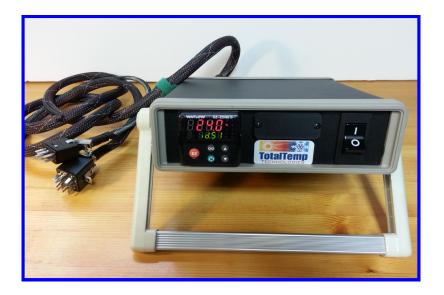

## RETROFIT WATLOW TEMPERATURE CONTROLLER

Operates Hot/Cold Plates & Temperature Chambers from other Manufacturers

- Ideally suited for Sigma Systems Products
- Bright two line LED Display
- Simple Easy to Use Interface
- Functionality at an Affordable Price
- Built In Failsafe and Limit Functions
- Security Levels for Locks, Backup/Restore
- Basic Programmability functions available
- Some further Custom Options Available
- Built with advanced Modern Technologies

This cost effective temperature controller operates most thermal platforms (Hot/Cold Plates) and temperature chambers from Sigma Systems and some others. When repair or replacement is no longer possible or feasible or you simply need a better performing, economical and easy to use controller, this thrifty *TotalTemp Retrofit Watlow Controller* is the economical solution to run your existing platforms at a price that is lower than repair of many older controllers.