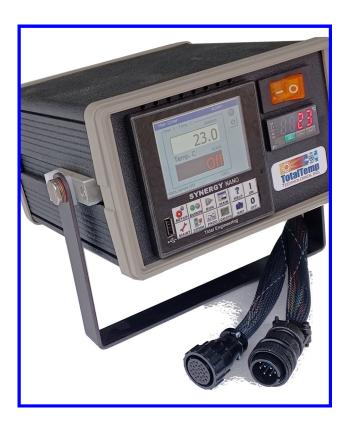

## RETROFIT SYNERGY NANO TEMPERATURE CONTROLLER

Operates Hot/Cold Plates & Temperature Chambers from other Manufacturers

- Ideally suited for Sigma Systems Thermal Platforms
- Dual Channel capability option for <u>running two systems</u>, independently or simultaneously
- Optional configurations available for GPIB, failsafe systems, different power requirements, and more
- Easy to use Color LCD Touch Screen
- Ethernet, USB, and serial communications standard
- Thumb drive compatible
- Flexible inputs allow alternate sensors and expandability
- Direct Network printing, logging and graphing functions
- Selectable resume-control functions
- Web server option, FTP, email and text message reporting

This state of the art temperature controller easily can be configured to operate most thermal platforms & temperature chambers by Sigma Systems (inTest). When repair or replacement is no longer possible or justified, or you simply need a better performing, fully featured easy to use controller, this Advanced *TotalTemp Retrofit Synergy Nano Controller* is the premium solution at a price that won't break your budget. We also offer budget conscious models that have the functions many customers require. Contact TotalTemp today!