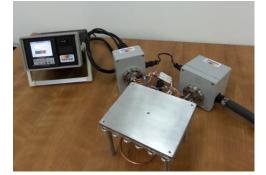

- \* Simultaneous Thermal Vacuum testing
- \* Fast and portable with a small footprint
- \* Fully Configurable for each Application

Specially configured Thermal Platform designed for heating and cooling through conduction while operating in a high altitude or vacuum environment. The TotalTemp Platform can be integrated into an existing vacuum chamber, as shown above (right), or we can provide a complete turnkey system (left) to solve your space simulation or other thermal vacuum challenges. 6.5 x 7.5" surface area on thermal platform with 12" tall bell jar (glass is standard) Usual configuration offers 5 unused 2.75" bore = 1.375" conflat feed-thrus.