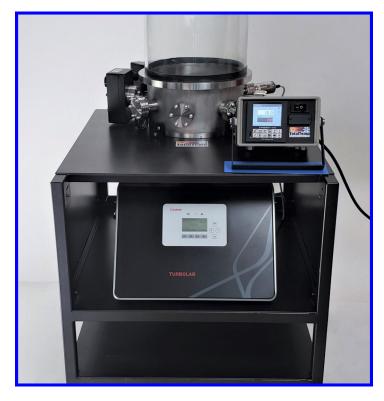

## Complete Turnkey Systems or Platform integrated into existing system

TECHNOLOGIES, INC.

- \* High Altitude or Space Simulation up to: 1 x 10<sup>-6</sup> Torr.
- \* Temperature Range from:

-70°C to +175°C

- \* Simultaneous Thermal Vacuum testing
- \* Fast and portable with a small footprint
- \* Fully Configurable for each Application

Specially configured Thermal Platform designed for heating and cooling through conduction while operating in a high altitude or vacuum environment. The TotalTemp Platform can be integrated into an existing vacuum chamber, as shown above (right), or we can provide a complete turnkey system (left) to solve your space simulation or other thermal vacuum challenges. 6.5 x 7.5" surface area on thermal platform with 12" tall bell jar (glass is standard) Usual configuration offers 5 unused 2.75" bore = 1.375" conflat feed-thrus.