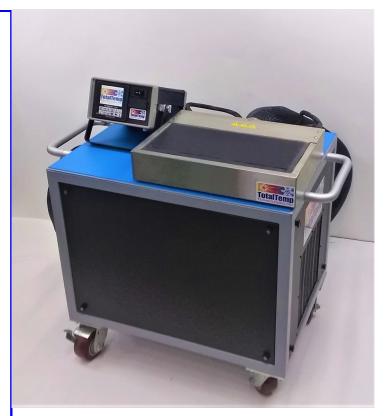

Remote Refrigeration chassis (shown) 20.7"H x 20.5"W x 27.5"D — 26.3" tall including casters

SCC98-NR Thermal Platform with remote refrigeration and Synergy Nano Controller

www.TotalTempTech.com Sales@TotalTempTech.com 888.712.2228