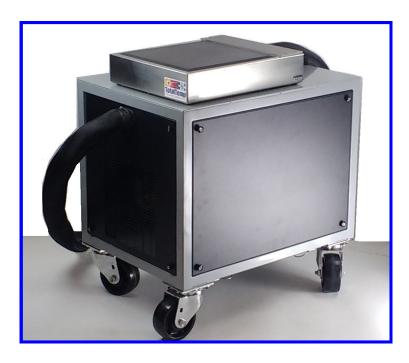

www.TotalTempTech.com Sales@TotalTempTech.com 888.712.2228

The TotalTemp SCC144-NR Mechanically Chilled Thermal Platform with remote benchtop Plate

- Eliminates the need for cryogenic coolant where not available or when fastest ramp times are not required
- Proven, Industry standard ultra-low temp refrigeration system
- Remote Compressor option for under bench configuration
- Polycarbonate cover available for reducing condensation and frost
- Unit-Under-Test probe, remote controller and other options are available

Active Load Capability 200 W @-15°C 100 W @-35°C

Performance depends on capacity requirement specified at purchase.

Active Surface Area 6.5" x 15" Al. Platform Chassis 3.38"x 17.38" x12.25"

Benchtop refrigeration chassis 13.2"H x 21.3"W x 21.4"D, overall 37W" x 20.3"D